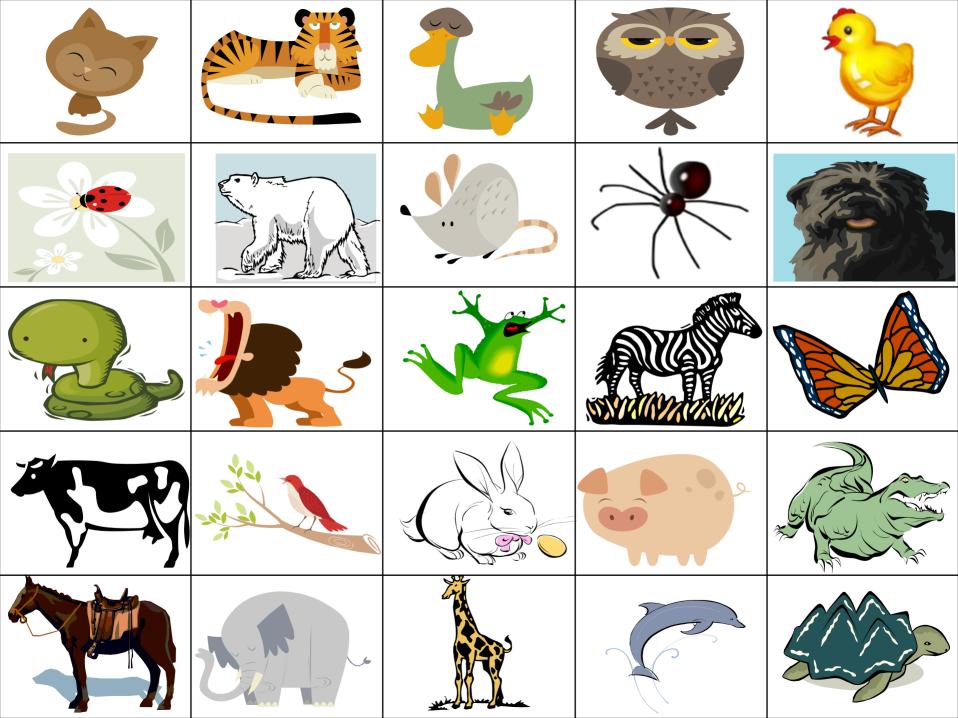

## How to play:

- ·A board is placed between the children. Next to it a pile of cards.
- ·Children alternate turns.
- •In each turn they pick up a card from the pile, read it and guess which animal matches with the description. They point to which animal they think matches on the board and if they get it right they keep the card. If they get it wrong, they return the card to the bottom of the pile.
- •The child with more cards at the end wins.

| I am furry,<br>friendly, small<br>and brown:<br>Who am I?       | I am big,<br>stripy, yellow<br>and black.<br>Who am I?                      | I am feathery<br>and green.<br>Who am I?                       | I am feathery<br>and brown and<br>my eyes are<br>large.<br>Who am I? | I am feathery,<br>small and<br>yellow.<br>Who am I?           |
|-----------------------------------------------------------------|-----------------------------------------------------------------------------|----------------------------------------------------------------|----------------------------------------------------------------------|---------------------------------------------------------------|
| I am red, round and small.  Who am I?                           | I am white, big<br>and furry.<br>Who am I?                                  | I am small,<br>furry and grey.<br>Who am I?                    | I am black,<br>small and clever<br>at spinning<br>webs.<br>Who am I? | I am black,<br>hairy and<br>friendly.<br>Who am I?            |
| I am green and long and I slither across the ground.  Who am I? | I am yellow and<br>brown, with big<br>teeth and I am<br>scary.<br>Who am I? | I am slimy,<br>green and small<br>with long legs.<br>Who am I? | I am stripy,<br>black and white'<br>Who am I?                        | I am small, red<br>and yellow.<br>Who am I?                   |
| I am big and<br>heavy, black<br>and white.<br>Who am I?         | I am small,<br>feathery, white<br>and red.<br>Who am I?                     | I am white,<br>small and<br>gentle.<br>Who am I?               | I am large,<br>pink, and dirty.<br>Who am I?                         | I am green,<br>with sharp<br>teeth and<br>scary.<br>Who am I? |
| I am brown, big<br>and strong.<br>Who am I?                     | I have large<br>ears, and I am<br>big and grey.<br>Who am I?                | I am yellow and<br>brown, and very<br>tall.<br>Who am I?       | I am grey,<br>slippery, clever<br>and friendly.<br>Who am I?         | I am green,<br>small, and have<br>a hard shell.<br>Who am I?  |