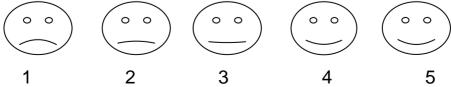

2 3 5

| Child's Name:  |  |
|----------------|--|
| School:        |  |
| Class Teacher: |  |

When did your child play this game? From ...... to ..................(date)

How many times did your child play this game?

1 2 3 more than 3

How much did your child like it?

Not at all A little A lot

 $\begin{pmatrix}
\circ & \circ \\
1 & 2 & 3 & 4 & 5
\end{pmatrix}$ 

How difficult was it?

Very difficult A little Very easy

1 2 3 4 5

How much did your child like it?

Not at all A little A lot

How difficult was it?

Very difficult A little Very easy

 0 0
 0 0
 0 0
 0 0
 0 0
 0 0
 0 0
 0 0
 0 0
 0 0
 0 0
 0 0
 0 0
 0 0
 0 0
 0 0
 0 0
 0 0
 0 0
 0 0
 0 0
 0 0
 0 0
 0 0
 0 0
 0 0
 0 0
 0 0
 0 0
 0 0
 0 0
 0 0
 0 0
 0 0
 0 0
 0 0
 0 0
 0 0
 0 0
 0 0
 0 0
 0 0
 0 0
 0 0
 0 0
 0 0
 0 0
 0 0
 0 0
 0 0
 0 0
 0 0
 0 0
 0 0
 0 0
 0 0
 0 0
 0 0
 0 0
 0 0
 0 0
 0 0
 0 0
 0 0
 0 0
 0 0
 0 0
 0 0
 0 0
 0 0
 0 0
 0 0
 0 0
 0 0
 0 0
 0 0
 0 0
 0 0
 0 0
 0 0
 0 0
 0 0
 0 0
 0 0
 0 0
 0 0
 0 0
 0 0
 0 0
 0 0
 0 0
 0 0
 0 0
 0 0
 0 0
 0 0
 0 0
 0 0
 0 0
 0 0
 0 0
 0 0
 0 0
 0 0
 0 0
 0 0
 0 0
 0 0
 0 0
 0 0
 0 0
 0 0
 0 0
 0 0
 0 0
 0 0
 0 0
 0 0
 0 0
 0 0</t