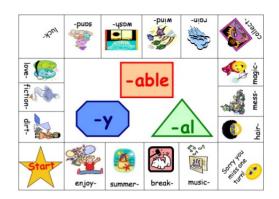

| Child's Name:  |  |
|----------------|--|
| School:        |  |
| Class Teacher: |  |

Not at all

A lot

When did your child play this game? From ...... to ..................(date)

How many times did your child play this game?

1 2 3 more than 3

How much did your child like it?

A little

How difficult was it?

Very difficult A little Very easy

| Child's Name: |  |
|---------------|--|
| School:       |  |
|               |  |

Not at all